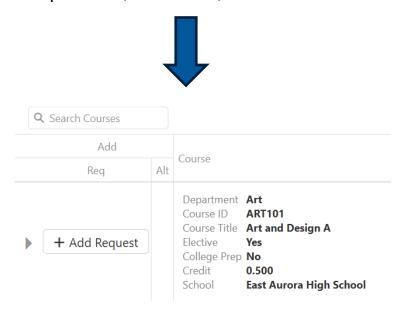

#### Search Courses:

In the Search field you may search by Department, Course ID, and Course Title

## Add requests

| Add                    |     | Course                                                                                                                                 |  |
|------------------------|-----|----------------------------------------------------------------------------------------------------------------------------------------|--|
| Req                    | Alt | Course                                                                                                                                 |  |
| ▶ <b>+</b> Add Request |     | Department Art Course ID ART102 Course Title Art and Design B Elective Yes College Prep No Credit 0.500 School East Aurora High School |  |