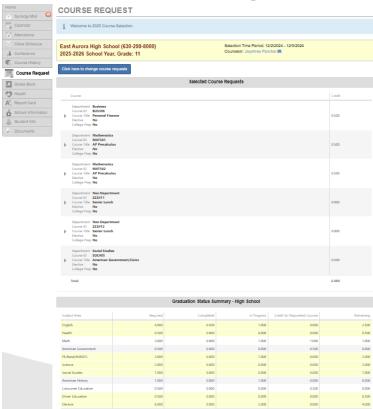

### **Go to Course Request**

Courses recommended by teacher will display. These are locked and cannot be adjusted

Note: Graduation Status Summary
Review courses required for both completed &
in progress. Note the number of remaining
course credits needed to satisfy graduation
requirements.

#### **COURSE REQUEST**

i Welcome to 2025 Course Selection.

East Aurora High School (630-299-8000)
2025-2026 School Year, Grade: 11

Click here to change course requests

Click here!